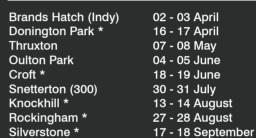

seat and harnesses
- ATL 45 litre FIA approved fuel cell
- Sealed Quaife 6-speed sequential gearbox
- Sealed Quaife ATB differential
- Controlled Michelin tyres
- Optional air jack system
- Optional Ginetta data logger system
- NEW FOR 2016 Uprated dampers

## ENTRY FEES AND CHAMPIONSHIP REGISTRATION

- Full Season entry fee: £14,995 +VAT
  £12,250 +VAT if paid before 17/01/16
- Entry for all 10 rounds (25 races) of the Championship in support of the British Touring Car Championship
- 10 Friday test days
- 8 exclusive pre-event test days
- Championship registration
- BARC membership
- Official Ginetta Championship race suit
- Full technical and spares support from the Ginetta Factory at every round
- Race weekend hospitality

## THE CHAMPIONSHIP

### 2016 CALENDAR IN SUPPORT OF THE BTCC



01 - 02 October

Brands Hatch (GP)

### RACE WEEKEND FORMAT

#### FKIUAY

Testing 2 x 30 minute sessions

### **SATURDAY**

- 1 x 15 minute free practice
- 1 x 15 minute qualifying
- 1 x 20 minute race

#### SUNDAY

- 1 x 20 minute race
- \* Weekends with three races scheduled will not feature Saturday morning practice

Helios 47, Leeds, LS25 2DY | +44 (0)113 385 4160 | championships@ginetta.com







<sup>\*</sup> Three race weekend

# THE AWARDS

- Trophies per round for 1st, 2nd and 3rd place overall and 1st, 2nd and 3rd place in the Rookie class
- Championship trophies for 1st, 2nd, 3rd and Team Champions
- 1st overall in the Championship: The use of a G55 GT4 car for the 2017 Michelin Ginetta GT4 Supercup
- 2nd overall in the Championship: half price entry into the 2017 Michelin Gi