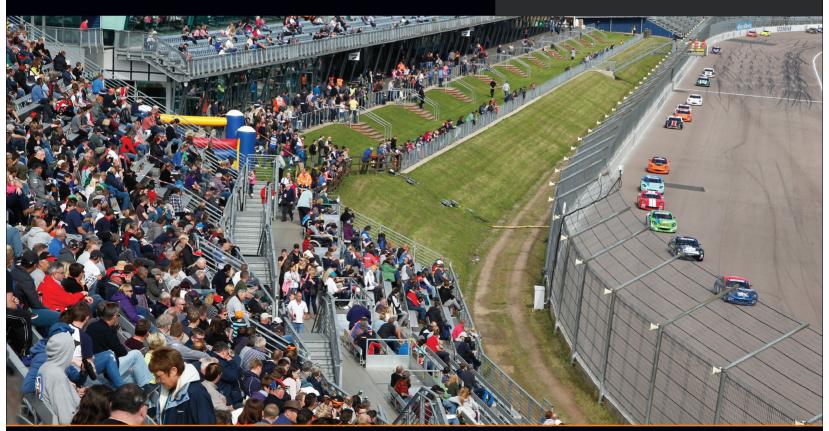

## **CHAMPIONSHIP EXPOSURE**

- Championship rounds filmed & broadcast live on ITV4 and ITV4 HD
- TV audience of 20.9 million+ viewers
- Streamed live on ITV.com
- 128 hours of Television coverage
- National coverage in the leading motorsport press
- In excess of 382,000 spectators attended BTCC events in 2015
- Ginetta promotional videos produced throughout the season
- Official photographer
- 25,700 social media followers